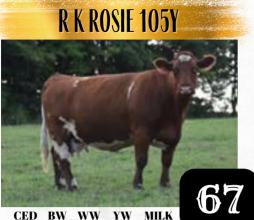

#### SUMMER WINDS SOLDIER **B GOOD SOLDIER 81P B GOOD JALANE 40K**

**DUNBEACON VENTURE RK ROSIE 108U RED ROSE TURBO HELENA 8H** 

RK CATTLE CO. X-[CAN]\*18879 RKC 105Y 01/01/2011 RWM POLLED 96

This is the best producing, easiest fleshing cow we've ever had on the farm.We've bred her so many different ways and she makes a good one every time. This is also a lady that could lie about her age and get away with it any day of the week! The bred yearling she produced sold in the 2021 Agribition sale to Matlock Stock Farm and she is working hard out in SK. Don't miss this girl sale day! Bred back to Saskvalley Yesterday for an early January calf (vet checked safe with no exposure).