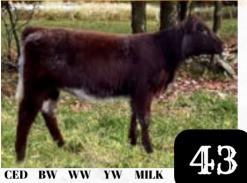

# **EDMUN KNOCK OUT 05K**

BW WW YW MILK CED 11 31 50 21

# EDMUN FARMS - HEATHER & CURTIS MUNRO X-[CAN]\*30071 RVH 05K 01/03/2022 ROAN POLLED 96.9

**JAKE'S PROUD JAZZ 266L** FAIR RED WHITE & ROAN **KG CINDERELLA 939 ET** 

LOCUST VIEW T-BONE 11T LOCUST VIEW T-BONE MARTHA 27 LOCUST VIEW DIVIDEND'S MARGIE

Juniors look here! Knock Out is kid-broke, has been shown by a Peewee all season long, but is definitely competitive enough for a senior showman. She's feminine, deep and has a picture perfect hind leg. Out of a no-miss kind of cow.