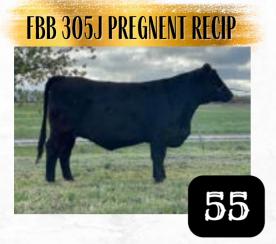

22

X-[CAN]AR28862 BREW 37J 27/04/2021 RED POLLED 50 SIMMENTAL RVCC RED ENFORCER 08E SIMMENTAL

SHADY LANE ROCKSTAR 9X HURON GROVE ROCK MOLLY 17D MURIDALE MOLINARI 24W **RVCC DUCHESS PLUS 34J** 

CED BW WW YW MILK 10 0.4 48 69 22

X-[CAN]AR28861 BREW 34J 30/03/2021 RED POLLED 50 SIMMENTAL RVCC RED ENFORCER 08E SIMMENTAL LITTLE CEDAR AVIATOR 503X

**RVCC COUNTESS 07C** CRAWFDOWN DUCHESS 32S

Each year I have a few Shorthorn/Simmental cross calves and they prove how well crossing a terminal breed with a maternal breed works. These two heifers are big bodied, sound on their feet and legs. Both bred to a calving ease red simmental bull for a quick R.O.I with this pair of heifers! Lot 53 August 9, Lot 54 Bred August 10. To RVCC Red Hot Soda 38H (red simmental). Checked safe with no exposure.



#### SASKVALLEY ULTRA 12J SASKVALLEY PRIMO 40P **SASKVALLEY PATSY 250M**

**BYLAND GOLD SPEAR** WAUKARU MAGGIE 024 WAUKARU MARGIE 7161

#### **FLIGHTPATH SHORTHORNS** PREG RECP

Here is a dual opportunity! This long-bodied black haired registered shorthorn plus heifer is carrying an embryo from one of the great doners, Waukaru Maggie 024 (F699253), sired by Saskvalley Primo 40P (M471022). We believe the calf has the genetics to be an attractive show ring winner. Saskvalley Primo 40P PHA, TH, Myostatin Free. Waukaru Maggie 024 PHA, TH, DS Free



#### HOLLAND LANE FARMS X-[CAN]\*29998 FBB 401K 01/04/2022 RWM POLLED 95.2

Just like her look alike barn mate, this heifer also boasts Hot Commodity and CSF Evolution HC on her papers. She is quiet and easily handled. She should make an attracti