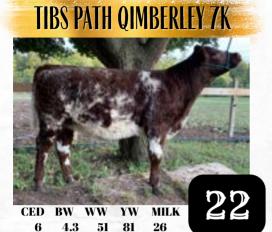

TIBS SHORTHORNS

PT 7K 19/01/2022 ROAN POLLED 100 X-[CAN]F701650

**SASKVALLEY PRIMO 40P** HILL HAVEN PATHFINDER 3E **GLEN ISLAY MISS POPPY 23U** 

**MURIDALE CATALYSTS 5Y TIBS CATALYSTS KATHERINE 2D** CARMYLE CC ROAN LADY 4U

This heifer is a flashy roan calf who is sure to be noticed in the show ring. Her sir, Hill Haven Pathfinder 3E, continues to throw a lot of power in his calves. She is deep, stout, and stylish, a heifer that will make her mark in the ring and as a cow.