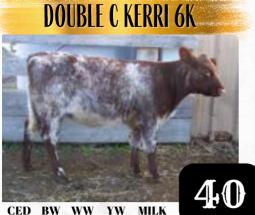

# **DOUBLE C FARM**

RVC 3H 18/01/2020 ROAN POLLED 99.1 X-[CAN]\*27624

Double C Harmony 3H is an excellent bred two year old sired by Saskvalley Yesterday 116Y. Harmony calved end of Feb. with no assistance. See photo insert which is this years bull calf sired by Big Ticket. She is bred for a March/April calf sired by Mr. Right & will be preg. checked by sale date. Full herd health.