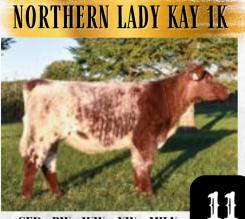

MILK BW WW YW CED 86 8 52 22 1.3

**JASF RED IKE 5C** WEST SHEFFORD GOLIATH 3F **PLANTE CORONITA 3A** 

**JSF BIG TICKET 131D STEELE BROOK IVORY 2H CRAWFDOWN MISS LEA 15F** 

# FERME WEST SHEFFORD

X-[CAN]\*29977 FWS 7K 29/03/2022 ROAN POLLED 97.2

This young female is a balanced one! Out of a first calf heifer, weaned at 598 with no creep feed all summer long, in other words a real beef cow! Her grandam is a future donor cow for us.