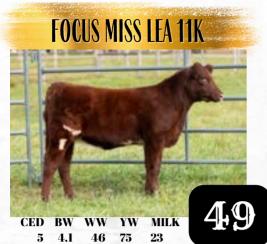

#### SHADYBROOK HOT SHOT 88A SHADYBROOK CHIVAS REGAL 38G ET CSF DREAM GIRL

BISS ELEMENT 79 3702 CRAWFDOWN MISS LEA 18C CRAWFDOWN MISS LEA 24Y

#### FOCUS FARMS x-[can]\*30384 FF 11K 13/04/2022 RWM POLLED 95.1

Not many females from the Miss Lea 18C have left the property, and 11K shows you why. She's a pretty red and white package that looks almost identical to her mother at this size. Very soft made with an explosive rib cage, flat chested and moves like a cat but while walking on a large foot. This is one to be very competitive in the junior yearling class next year. Her sire Shadybrook Chival Regal 38G has done nothing but impressed me so far with his offspring, forwarding on his extra length of spine and extra muscle shape are very prodominate in his daughters being offered.