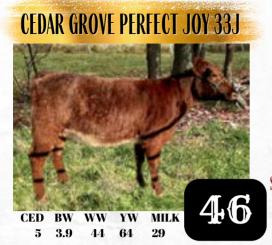

#### CEDAR GROVE FARM

X-[CAN]\*28960 CGF 33J 2021-02-23 ROAN POLLED 97.9

BELL M DETAIL 130A CROOKED POST DETAIL 12D CROOKED POST MINNIE 5A

SHADYBROOK HOT SHOT 88A SHADYBROOK PERFECT PRIDE 85E SHADYBROOK PERFECT PRIDE 25Z Larger framed heifer from the popular Picture Perfect family. Bred to Shadybrook Ventura, due early February. BW 102