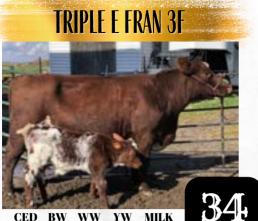

ww YW MILK CED BW 65 43 25 11 2.1

SASKVALLEY YESTERDAY 116Y **LILACVIEW CAMERON 30C LILACVIEW YORKSHIRE 8Y** 

**SHADYBROOK OPTIMUM 75F TRIPLE E MISS DONNA 4X TRIPLE E MISS DONNA 8J** 

#### TRIPLE E EARMS EEE 1H 14/01/2020 RED POLLED 93.8 X-[CAN]\*28473

A moderate framed daughter out of Lilacview Cameron 30C and Triple E Miss Donna 4X. She will sell with calf at her side due Oct/22 and bred to H Bar D Apollo 24G. Hope 1H comes from a long line of strong females and is no exception and would be a solid addition to any herd.

#### TRIPLE E FARMS X-[CAN]\*26366 EEE 3F 15/02/2018 RWM POLLED 98.5

Fran is a good, deep bodied cow with structurally sound female out of Lilacview Cameron 30C and Triple E Donna 1A. We are proud to be keeping her daughter from last year to stay and raise more just like her. Fran is bred to H Bar D Apollo 24G and due in October selling with her calf at her side.