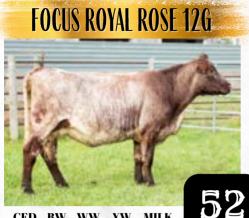

# RIDGEVIEW CATTLE CO.

CED BW WW YW MILK 9 1.4 55 77 22

X-[CAN]AR28862 BREW 37J 27/04/2021 RED POLLED 50 SIMMENTAL RVCC RED ENFORCER 08E SIMMENTAL

SHADY LANE ROCKSTAR 9X HURON GROVE ROCK MOLLY 17D MURIDALE MOLINARI 24W **RVCC DUCHESS PLUS 34J** 

CED BW WW YW MILK 10 0.4 48 69 22

X-[CAN]AR28861 BREW 34J 30/03/2021 RED POLLED 50 SIMMENTAL RVCC RED ENFORCER 08E SIMMENTAL LITTLE CEDAR AVIATOR 503X

**RVCC COUNTESS 07C** CRAWFDOWN DUCHESS 32S

Each year I have a few Shorthorn/Simmental cross calves and they prove how well crossing a terminal breed with a maternal breed works. These two heifers are big bodied, sound on their feet and legs. Both bred to a calving ease red simmental bull for a quick R.O.I with this pair of heifers! Lot 53 August 9, Lot 54 Bred August 10. To RVCC Red Hot Soda 38H (red simmental). Checked safe with no exposure.