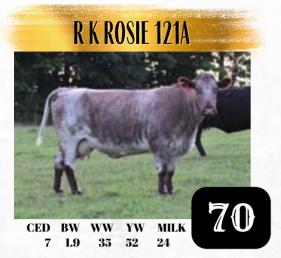

RK CATTLE CO. x-[can]\*20340 RKC 121A 21/01/2013 ROAN POLLED 96

SUMMER WINDS SOLDIER B GOOD SOLDIER 81P B GOOD JALANE 40K

DUNBEACON VENTURE **R K ROSIE 108U** RED ROSE TURBO HELENA 8H This is another powerful, easy-doing cow that just does her job. She's produced multiple Ontario point champion females for us, and our customers and this year was no exception. Look for her sale day! Bred back to Saskvalley Yesterday for a mid-January calf (vet checked safe with no exposure).