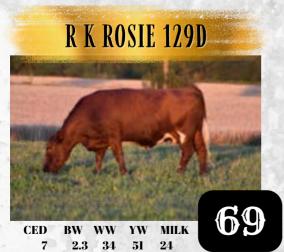

#### SUMMER WINDS SOLDIER **B GOOD SOLDIER 81P B GOOD JALANE 40K**

**DUNBEACON VENTURE RK ROSIE 108U RED ROSE TURBO HELENA 8H** 

RK CATTLE CO. X-[CAN]\*18879 RKC 105Y 01/01/2011 RWM POLLED 96

This is the best producing, easiest fleshing cow we've ever had on the farm.We've bred her so many different ways and she makes a good one every time. This is also a lady that could lie about her age and get away with it any day of the week! The bred yearling she produced sold in the 2021 Agribition sale to Matlock Stock Farm and she is working hard out in SK. Don't miss this girl sale day! Bred back to Saskvalley Yesterday for an early January calf (vet checked safe with no exposure).