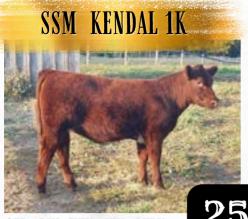

# **WERNACRES LUCKY CHARM 506** 25

#### SHELLY CHADWICK MARTIN PENDING SSM 1K RED 28/04/2022

SSM 1K is the kind we like around here. Big bodied, super flexible from all angles, girly necked, great haired and feminine. She will show, and if she is anything like her superproductive dam, she will lay down and crank 'em out in her mature years.