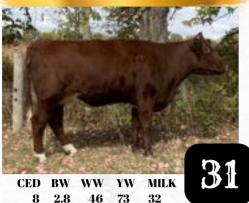

1.8 49 78

**LITTLE CEDAR AVIATOR 503X CRAWFDOWN DIRECT DEPOSIT 11D CRAWFDOWN LUCY 21Y** 

**BYLAND TOP GUN 2G8** WAUKARU FIRST LADY 7087 WAUKARU FIRST LADY 2003

#### **RED ROSE SHORTHORNS** X-ICANIF701744 MLM 9K 02/01/2022 ROAN Polled 100

Simply put-she's a beauty. Thick feminine and smooth. No more needs to be said.

#### **RED ROSE SHORTHORNS** X-ICAN1\*27985 MLM 5H 13/01/2020 RWM POLLED 96

A deep bodied and thick young cow that has a lot to offer. We purchased her dam from Waukaru as a calf in 2017. She hasn't disappointed. We only offer her because we have two maternal sisters waiting in the wings. Bred to Bell M Foreman on May 18 and was pasture exposed to MLM 8J Red Rose P Venture Eclipse now owned by John and Sheryl McNiven. Checked safe

#### **RED ROSE ALEXANDER MINNIE 3H**



# RED ROSE SHORTHORNS [CAN]F699486 MLM 3H 01/01/2022 RWM HORNED 100

**UPHILL GUSSY 24Y LEHNE ALEXANDER 2D LEHNE LEANNA 2B** 

SIMSDALE BIG RED 36U **RED ROSE BIG RED MINNIE 2S** CCS MINNIE 18B

This large framed young cow has a beautiful udder. She is a descendant of the Minnie's from Waukaru. This cow family knows how to work and perform. She is in the top 2% of the breed for Milk. They always wean a heavyweight. Bred to Glenford Crimson for a January 1 calf.



MILK CED RW WW YW 47 76 25 3 47



JWM S D MISSION STATEMENT 6Z JWM RAGGEDY ANN 16F **CARMYLE RAGGEDY ANN RR 10P** 

#### **JWM SHORTHORNS**

X-[CAN]\*30498 JWM 20K 28/02/2022 RWM Polled 96.2

JWM 20K has been a standout of the young group calves here all year. She is very correct and complete from nose to tail. She has tremend