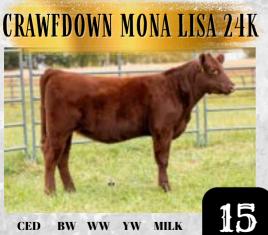

#### CRAWFDOWN FARMS- GORDON & SALLY CRAWFORD X-ICAN1\*30475 GAC 24K 22/02/2022 RED POLLED 95.5

**NBS LOW RIDER 42W CRAWFDOWN FAST RIDER 1F CRAWFDOWN SILVER ROSE 46C** 

**SASKVALLEY TRADITION 106T LITTLE CEDAR MONA LISA 1513** SULL MONA LISA DAZZLER ET

Crawfdown Mona Lisa 24K is the show heifer design. Long bodied and super fronted and she moves great. She has a big future. The Mona Lisa family dominates many sales in the U.S. The Fast Rider daughters are impressive. A really nice heifer.