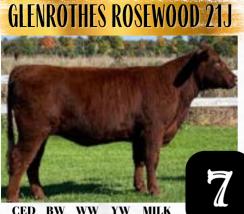

#### LEVELDALE BOARDWALK 53OC LEVELDALE REDEMPTION 917G HFS RUBY 318

ALTA CEDAR COMMOTION 120W GLENROTHES ROSEWOOD 4Z GLENROTHES CARMEN ROSEWOOD 23M

#### **GLENROTHES FARM**

X-[CAN]\*29254 USG 21J 18/06/2021 RED POLLED 96.2

This June yearling by Leveldale Redemption is backed by an excellent pedigree and shows lots of potential. Her mother Rosewood 4Z by Alta Cedar Commotion has been one of the most productive females at Glenrothes. 21J is bred to JSF Times Square with sexed semen for an April 9th heifer calf.