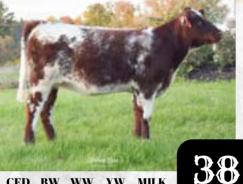

CED BW WW YW MILK 6 3.4 46 73 22 DF WACO 6W HILL HAVEN FIRE STORM 28C HILL HAVEN BREATHTAKER 35Y

MILLBROOK DOUBLE DOWN 11B INDEPENDENT SUGAR AND SPICE 1E LILACVIEW ZING BELL 10Z

# **INDEPENDENT SHORTHORNS**

X-[CAN]\*30775 INDY 1K 31/01/2022 RED POLLED 96.1

I am pleased to be consigning again this year at the Fall Classic and excited to offer this attractive Firestorm heifer. This heifer has a lot to offer. She brings depth, overall style and a beautiful disposition. She is such a docile heifer. Her dam and granddam are a couple of my best cows and never give us any trouble. Candy is halter broke and ready to show. She will make a competitive project for any Jr. next year. Vaccinated with Covexin and Bovisheild.