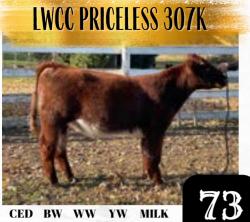

**SEMEN LOTS** 

MILK CED BW WW YW 4 4.1 46 71 23

WHRRT AUGUSTASUNRISE 2107 HD SWAGGER 802 **HD REFLECTION 021** 

NBS LOW RIDER 42W WAT PRICELESS 131F WCC PRICELESS 512T

# WATSON CATTLE CO. x-[can]\*30833 LWCC 307K 07/03/2022 ROAN POLLED 94.7

Well, well, well if you like heifers that are good looking and big bodied with tons of muscle, yet still have that feminine and fancy show ring appeal- I think Priceless 307K is the one for you. The Swagger females are leaving a significant mark on the breed and Priceless 307K is sure to leave hers. Just a March baby, study her pedigree, lots of good stuff.