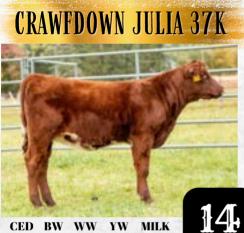

#### CRAWFDOWN FARMS- GORDON & SALLY CRAWFORD X-[CAN]\*30487 GAC 37K 03/04/2022 RED POLLED 99.1

**UPHILL GUSSY 2.4Y LEHNE ALEXANDER 2D LEHNE LEANNA 2B** 

**SASKVALLEY PRIMO 40P CRAWFDOWN JULIA 08G ET** HC JULIE 28A

Crawfdown Julia 37K is an exciting April heifer calf. She is from the HC Julie cow family that has done great things for Grant Alexander. All this is topped off by the Lehne Alexander 2D bull that worked so well for Red Rose and ourselves. This calf is a great opportunity.