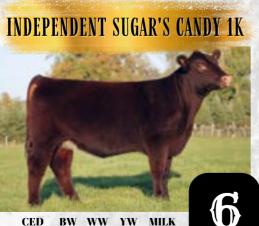

CED BW WW YW MILK 6 3.4 46 73 22 DF WACO 6W HILL HAVEN FIRE STORM 28C HILL HAVEN BREATHTAKER 35Y

MILLBROOK DOUBLE DOWN 11B INDEPENDENT SUGAR AND SPICE 1E LILACVIEW ZING BELL 10Z

# **INDEPENDENT SHORTHORNS**

X-[CAN]\*30775 INDY 1K 31/01/2022 RED POLLED 96.1

I am pleased to be consigning again this year at the Fall Classic and excited to offer this attractive Firestorm heifer. This heifer has a lot to offer. She brings depth, overall style and a beautiful disposition. She is such a docile heifer. Her dam and granddam are a couple of my best cows and never give us any trouble. Candy is halter broke and ready to show. She will make a competitive project for any Jr. next year. Vaccinated with Covexin and Bovisheild.