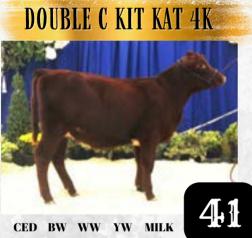

# **CEDAR GROVE KENNEDI PRIDE 33K**

9 2.9 53 84 24

#### STUDER'S DYNAMIC 56D GLENROTHES FORTUNE 2F BJH LILLIAN 1Y

CROOKED POST DETAIL 12D CEDAR GROVE PRIDE 33H SHADYBROOK PRIDE 25C

### CEDAR GROVE FARM

X-[CAN]F701713 CGF 33K 02/03/2022 ROAN POLLED 100

This younger Glenrothes Fortune daughter almost slipped under my radar being off a 1st calf heifer, but I think she will be a big blip on people's radar on sale day. This roan baby could be a very interesting prospect for a junior next year. BW 86 WW 661