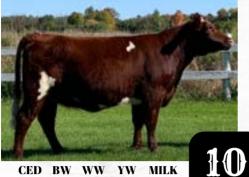

YW MILK RW WW CED 70 10 1.6 46 16

FREE K-KIM HOT COMMODITY **CSF EVOLUTION HC CF BOY CAROLINE 210 ET** 

HILL HAVEN FIRE STORM 28C HILL HAVEN LADY HARMONY 12H HILL HAVEN LADY KEEPSAKE 17E

# NORTHERN VALLEY SHORTHORNS

X-[CAN]\*29881 BDD 1K 03/01/2021 ROAN POLLED 96.5

Lady Kay is a sharp well structured heifer with a perfect disposition and lots of hair to play with. She has been shown as a 4-H calf as well as in a couple of Pee-wee shows. I am confident she will make an excellent junior project. Kay has a loaded pedigree on the top and bottom. Her dam was the first Shorthorn that I purchased and has done an amazing job raising her first calf, a true testament to the maternal character of this cow family.