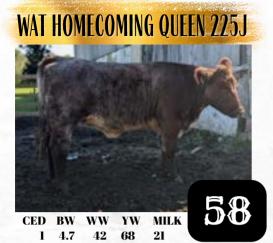

# TRAILVIEW SHORTHORNS X-[CAN]AR29446 WAT 225J 25/02/2021 ROAN POLLED 87.7

#### **NBS LOW RIDER 42W ARMSTRONG EASY RIDER 1603** CYT CELINE MX 3130 ET

LITTLE CEDAR AVIATOR 503X LCCC HOMECOMING QUEEN WHR HOMECOMING QUEEN 99

Queen is the perfect name for this girl. She is put together right, in a moderate frame with solid feet and legs along with the docility we all look for. Bred June 23 to HillHaven Bullitt 25B. A Homecoming Queen heifer calf sold for \$8000 at the Great Revival Sale in September!