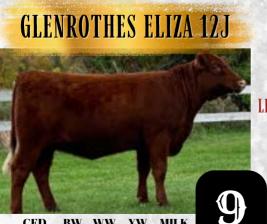

 CED
 BW
 WW
 YW
 MILK

 8
 1.6
 32
 43
 21

LEVELDALE BOARDWALK 53OC LEVELDALE REDEMPTION 917G HFS RUBY 318

ALTA CEDAR COMMOTION 120W GLENROTHES ELIZA 13A GLENROTHES ELIZA ROSE 11W

#### **GLENROTHES FARM**

X-[CAN]\*29266 USG 12J 27/04/2021 RED POLLED 96.2

Eliza 12J is a long thick female by Leveldale Redemption (Boardwalk) who we are confident will develop into an excellent foundation cow. She is bred safe to the easy calving Byland Flash bull for a May 14th calf.