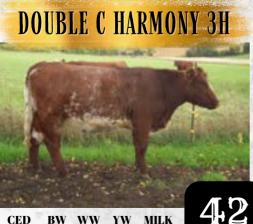

# **DOUBLE C FARM**

RVC 3H 18/01/2020 ROAN POLLED 99.1 X-[CAN]\*27624

Double C Harmony 3H is an excellent bred two year old sired by Saskvalley Yesterday 116Y. Harmony calved end of Feb. with no assistance. See photo insert which is this years bull calf sired by Big Ticket. She is bred for a March/April calf sired by Mr. Right & will be preg. checked by sale date. Full herd health.