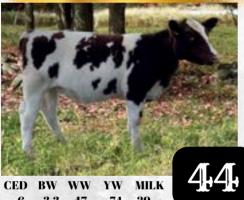

# **EDMUN KISMET O7K**

MILK 20 5 3.8 46 76

# EDMUN FARMS- HEATHER & CURTIS MUNRO

X-ICAN1\*30431 RVH 07K 19/04/2022 RED POLLED 96.9

HILL HAVEN FIRE STORM 28C MILLBROOK RED ROCK 29G MILLBROOK PERFECT REGAL 11W

> **SBF WHR JACKSON 32Y** WIL-B LILLY 5C WIL-B LITTLE LILLY 1X

Kismet is the awesome combination of power and pretty. Her dam still has a picture perfect udder at 7 years of age, which she has passed on to every single one of her daughters. She will be the stout, easy keeping kind of cow we like to have around here! Sired by the 2019 RAWF Reserve Champion bull, Millbrook Red Rock 29G.