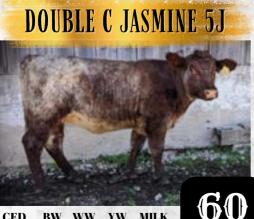

# NORTHERN VALLEY SHORTHORNS

X-[CAN]\*29881 BDD 1K 03/01/2021 ROAN POLLED 96.5

Lady Kay is a sharp well structured heifer with a perfect disposition and lots of hair to play with. She has been shown as a 4-H calf as well as in a couple of Pee-wee shows. I am confident she will make an excellent junior project. Kay has a loaded pedigree on the top and bottom. Her dam was the first Shorthorn that I purchased and has done an amazing job raising her first calf, a true testament to the maternal character of this cow family.