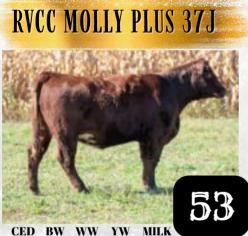

#### SASKVALLEY ULTRA 12J SASKVALLEY PRIMO 40P **SASKVALLEY PATSY 250M**

**BYLAND GOLD SPEAR** WAUKARU MAGGIE 024 WAUKARU MARGIE 7161

#### **FLIGHTPATH SHORTHORNS** PREG RECP

Here is a dual opportunity! This long-bodied black haired registered shorthorn plus heifer is carrying an embryo from one of the great doners, Waukaru Maggie 024 (F699253), sired by Saskvalley Primo 40P (M471022). We believe the calf has the genetics to be an attractive show ring winner. Saskvalley Primo 40P PHA, TH, Myostatin Free. Waukaru Maggie 024 PHA, TH, DS Free