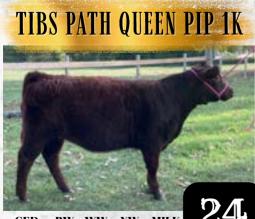

MILK WW 4.8 51 81 25

RW

MILK CED YW RW ww 88 26 5 5.3 57

**SASKVALLEY PRIMO 40P** HILL HAVEN PATHFINDER 3E **GLEN ISLAY MISS POPPY 23U** 

**MURIDALE CATALYSTS 5Y DONNYWEIR EMPRESS 1B SHADYBROOK PERFECT EMPRESS 97** 

#### **TIBS SHORTHORNS**

PT 1K 01/01/2022 RED POLLED 100 X-[CAN]F701646

A heifer that looks good from any angle, a great profile. I have had very good luck with Hill Haven Pathfinder 3E daughters that I have kept, they are well balanced and easy fleshing. She was judged to be the best shorthorn at the Acton Fair.