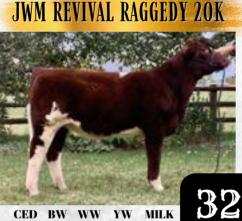

# EDMUN FARMS - HEATHER & CURTIS MUNRO X-[CAN]\*30071 RVH 05K 01/03/2022 ROAN POLLED 96.9

**JAKE'S PROUD JAZZ 266L** FAIR RED WHITE & ROAN **KG CINDERELLA 939 ET** 

LOCUST VIEW T-BONE 11T LOCUST VIEW T-BONE MARTHA 27 LOCUST VIEW DIVIDEND'S MARGIE

Juniors look here! Knock Out is kid-broke, has been shown by a Peewee all season long, but is definitely competitive enough for a senior showman. She's feminine, deep and has a picture perfect hind leg. Out of a no-miss kind of cow.