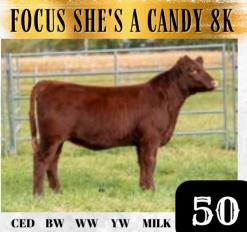

CED BW WW YW MILE 5 5.8 48 76 24

CF VARSITY X MILLBROOK SHE'S A CANDY 24F MILLBROOK SHE'S A CANDY 13A

#### FOCUS FARMS x-[can]ar30381 ff 8k 02/03/2022 red polled 93.2

This Candy female has her long red dress on and is waiting for someone to take her out on the town to show her off. She's long spined, skinny necked and flat hipped with the running gear to match, she's got all the pieces to work with. She's off a hard working mother cow that put the pounds to Candy 8K with the shot of Hot Commodity and the maternal matron Veronica 92Y on the top side this female with outperform herself on pasture.