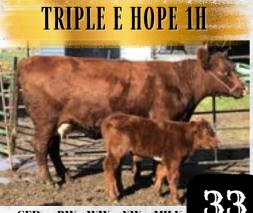

ww YW MILK CED BW 65 43 25 11 2.1

SASKVALLEY YESTERDAY 116Y **LILACVIEW CAMERON 30C LILACVIEW YORKSHIRE 8Y** 

**SHADYBROOK OPTIMUM 75F TRIPLE E MISS DONNA 4X TRIPLE E MISS DONNA 8J** 

#### TRIPLE E EARMS EEE 1H 14/01/2020 RED POLLED 93.8 X-[CAN]\*28473

A moderate framed daughter out of Lilacview Cameron 30C and Triple E Miss Donna 4X. She will sell with calf at her side due Oct/22 and bred to H Bar D Apollo 24G. Hope 1H comes from a long line of strong females and is no exception and would be a solid addition to any herd.