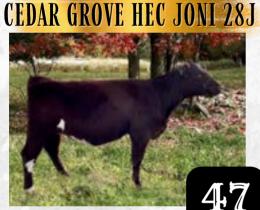

CED BW WW YW MILK 15 -0.8 38 50 26 ROOSMO MATIAS STAR ARG HECTOR 1777 ET LEAVE ELVIRA X1013 ET

HILL HAVEN FIRE STORM 28C HURON GROVE FS ROBIN 7G CEDAR GROVE ROBIN 62C

## CEDAR GROVE FARM

X-[CAN]\*28941 CGF 25J 2021-02-09 RED POLLED 98.6

Can't get any fresher genetics than this, Hector X Firestorm rolled into a nice moderate package. Bred to Shadybrook Ventura, due January 25.... this will be the first calf born from this exciting new sire. BW 90