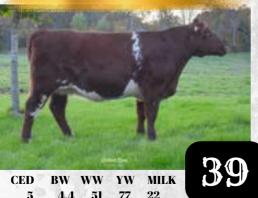

#### **GLENROTHES FARM**

X-[CAN]\*29254 USG 21J 18/06/2021 RED POLLED 96.2

This June yearling by Leveldale Redemption is backed by an excellent pedigree and shows lots of potential. Her mother Rosewood 4Z by Alta Cedar Commotion has been one of the most productive females at Glenrothes. 21J is bred to JSF Times Square with sexed semen for an April 9th heifer calf.