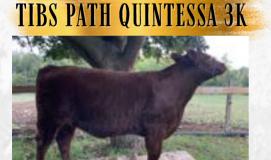

#### **TIBS SHORTHORNS**

X-[CAN]F701647 PT 3K 07/01/2022 RED Polled 100

She is growthy and deep sided heifer from my herd sire Hill Haven Pathfinder 3E. Her dam Glen Islay Vicky continues to produce to produce exceptional calves. She is long and will make an excellent 4H project.