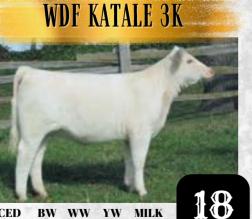

**SBR TSUNAMI 20T JSF GAUGE 137W KL MINA STAR 1051** 

**STUDER'S DYNAMIC 56D GLENROTHES DYNA COUNTESS 3F GLENROTHES COUNTESS 19C** 

## WILLIAM VANCISE

JRD 3K 15/03/2022 WHITE POLLED 98.6 X-[CAN]\*30338

Katale 3K is a rare white daughter of Gauge 137W. She is part of the Glenrothes Countess cow family sharing longevity and maternal merit. Katale is suited for a junior project and foundation herd building, complementing growth, and depth of body. She displays rarity of value and proven genetics.