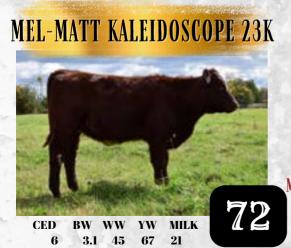

CED BW WW YW MILK 8 2.2 47 68 23 SHADYBROOK HOT SHOT 88A MML FIRST SHOT 1F MILLBROOK DAISY'S PRIDE AV 10D

> GOET 180 MEL-MATT DAQUICI 4D MEL-MATT PIQUITA 14P

#### MEL-MATT LIVESTOCK X-[CAN]AR30851 MML 13K 23/02/2022 RED POLLED 50

This red shorty plus female is a great addition to any herd, and a great start to add a little something into your shorthorn program with her smoothed muscle expression and soft line. Kamikaze is 50% shorthorn, off Mel-Matt's herd sire, MML First Shot 1F, out of Shadybrook Hot Shot, also going back to the well-known Milbrook Daisy's Pride genetics. First Shot was shown at the RAWF in 2018 winning Reserve Sr Bull Calf Champion.

SHADYBROOK HOT SHOT 88A MML FIRST SHOT 1F MILLBROOK DAISY'S PRIDE AV 10D

MEL-MATT ZAMBUKA 3Z MEL-MATT REFLECTION DREAM 22D MEL-MATT MISS REFLECTION

# MEL-MATT LIVESTOCK

X-[CAN]AR30850 MML 23K 08/04/2022 RWM POLLED 50

One of the top picks from Mel-Matt Livestock's 2022 calf crop, Kaleidoscope is an April heifer calf, but her age doesn't mean she shy's away from the added hip, wide top and overall cow power she gives out in older heifers. comparison to the Kaleidoscope is 50% shorthorn, off Mel-Matt's herd sire, MML First Shot 1F. This calm tempered female comes from a long line of brood cow females from Maine side of Mel-Matt genetics and can be the next brood cow type to add a little extra to your herd.