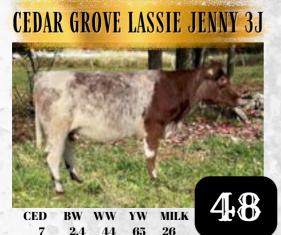

# **CEDAR GROVE KENNEDI PRIDE 33K**

9 2.9 53 84 24

#### STUDER'S DYNAMIC 56D GLENROTHES FORTUNE 2F BJH LILLIAN 1Y

CROOKED POST DETAIL 12D CEDAR GROVE PRIDE 33H SHADYBROOK PRIDE 25C

### CEDAR GROVE FARM

X-[CAN]F701713 CGF 33K 02/03/2022 ROAN POLLED 100

This younger Glenrothes Fortune daughter almost slipped under my radar being off a 1st calf heifer, but I think she will be a big blip on people's radar on sale day. This roan baby could be a very interesting prospect for a junior next year. BW 86 WW 661