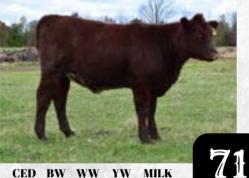

# RK CATTLE CO.

X-[CAN]\*23018 RKC 129D 29/01/2016 RWM POLLED 95.7

As a 2-year-old, this girl produced a heifer calf we sold at the Agribition sale in 2018. That heifer's progeny went on to win the 2021 AgEx in Brandon and stood out in the Agribition Supreme class.