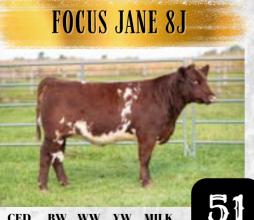

 CED
 BW
 WW
 YW
 MILK
 6
 3.3
 40
 64
 24

SHADYBROOK HOT SHOT 88A SHADYBROOK CHIVAS REGAL 38G ET CSF DREAM GIRL

HI VIEW'S ACE OF DIAMONDS WCC PAINT THE TOWN 110B WCC BOBBY'S GIRL 110W

#### FOCUS FARMS X-ICANI\*29313 FF 8J 06/05/2021 RWM POLLED 95.4

Tracing back to some of the great Crawfdown Jane females along with WCC Bobby's Girl 110W that has countlessly generated for the Watson family, this is one we were unsure of letting go until last minute. She's what has me amped up on all our Chival Regal daughters coming up. Extra muscle with added shape, long necks and constantly building them correctly to move with ease. This is the type of female that can generate your next female or raise you a high end feeder calf that can preform with the best of the breeds. Bred September 15th to Red White and Roan and small birthweight and calving ease bull that should give a flashy calf to boot.