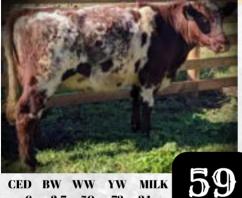

# **GLENROTHES ROSEWOOD 7**J

X-[CAN]\*29244 USG 7J 02/04/2021 RWM POLLED 99

MILK ww BW YW 11 3 44 66 20

#### **JSF MARQUIS 127X STUDER'S DYNAMIC 56D** JDMC RED SUE 63X

**BYLAND BUCKSHOT 3G3 GLENROTHES ROSEWOOD 12D GLENROTHES ROSEWOOD 2Z** 

#### Rosewood 7J is a flashy feminine daughter of Studer's Dynamic that will be a great addition to anyone's herd. The Rosewood's have been a foremost cow family producing top quality bulls and females at Glenrothes for many years. 7J is bred safe in calf to the easy calving Byland Flash and due on April 18th.